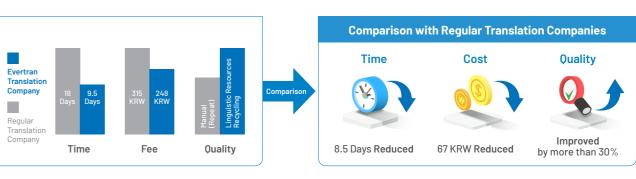

#### • Reasonable Fee

- You can reduce your translation costs by around 30% compared to other competitors as we exclude repetitive sentences and phrases that are already translated by analyzing the original text.
- We automated all the processes for translations to reduce the cost of the actual translation and management.

| Final<br>Products<br>(Examples) | Total<br>Number<br>of Words<br>Translated | Number<br>of Words<br>Repeated | Number<br>of Words<br>Repeated | Regular Translation Companies    |                         |                                                  | Evertran Translation |                     |                                                  |                                                                                    |
|---------------------------------|-------------------------------------------|--------------------------------|--------------------------------|----------------------------------|-------------------------|--------------------------------------------------|----------------------|---------------------|--------------------------------------------------|------------------------------------------------------------------------------------|
|                                 |                                           |                                |                                | Translation<br>Fee               | Translation<br>Timeline | Linguistic<br>Database<br>Building,<br>Recycling | Translation<br>Fee   | Translation<br>Time | Linguistic<br>Database<br>Building,<br>Recycling | Service Effect                                                                     |
| Manual 1                        | 25,000<br>Words                           | 20,000<br>Words                | 5,000<br>Words                 | 1,750,000<br>KRW<br>(Korean Won) | 10<br>Days              | Impossible                                       | 1,485,000<br>KRW     | 5.5<br>Days         | Possible                                         | 265,000 KRW Reduced<br>for Translation<br>4.5 Days Reduced<br>for Translation Time |
| Manual 2                        | 20,000<br>Words                           | 10,000<br>Words                | 10,000<br>Words                | 1,450,000<br>Words               | 8<br>Days               | Impossible                                       | 990,000<br>KRW       | 4<br>Days           | Possible                                         | 410,000 KRW Reduced<br>for Translation<br>4 Days Reduced<br>for Translation Time   |

<sup>\*</sup> Fee Calculations (Regular Companies): English Korean 70 KRW/Word, Time Calculations (Regular Companies): 2,500 Words / Day