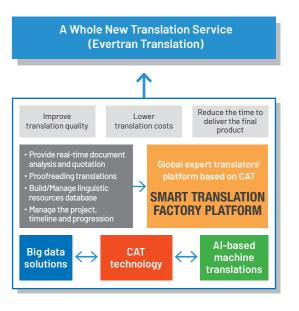

## **Smart Translation Factory Platform**

Global Translation Service Provider **Evertran Translation** 

Utilizing big data and translation support tools (CAT) as well as Al-based technologies

▶ We offer a whole new level of experience and services to our customers.

### A Trustworthy Service Provider

Evertran utilizes big data, translation tools such as CAT and Al-based technologies to offer the highest-quality translations on the ideal translation platform. We also develop and provide translation software, translation solutions and platforms through our affiliated labs and core technology. We offer the best expert translations globally, swift servicing and meticulous follow-up service for your successful business abroad.