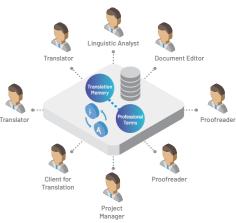

#### Key Partners

Expert Translators
Key Partners Including
Microsoft and the ETRI

As a translation service provider for Microsoft, we offer certified translation software (VisualTran Mate) and are developing core technology for translations in cooperation with the Electronics and Telecommunications Research Institute (ETRI). We are also nurturing professional translators in cooperation with the Korea Translators Association and Kwangwoon University.